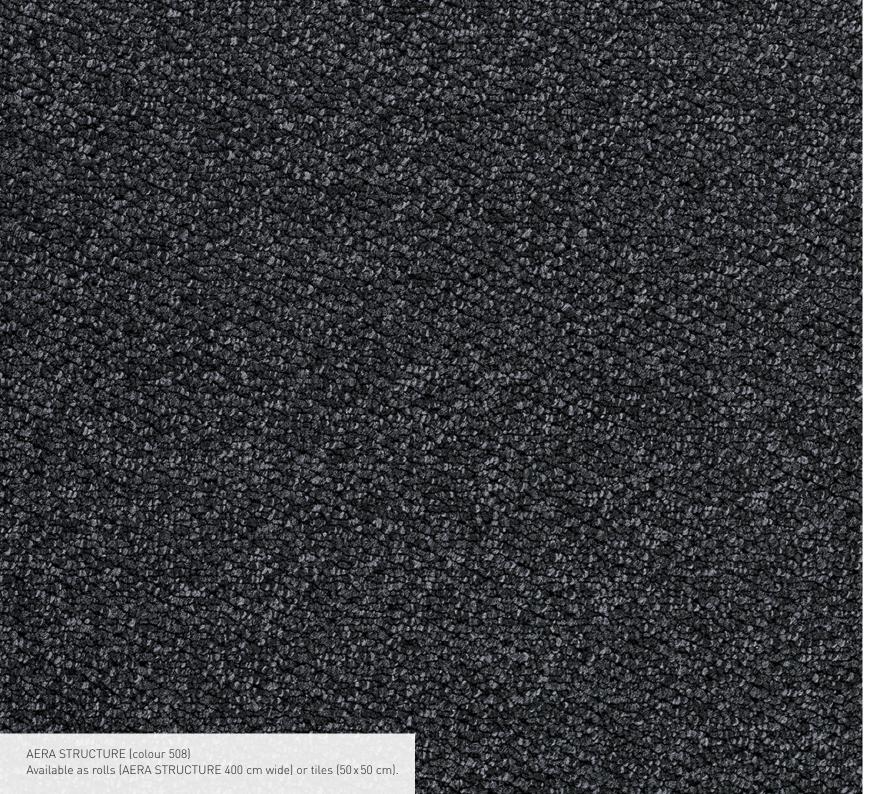

("Liability Insurance Association of German Industry"), is one of the leading insurers of large, industrial and mediumsized companies.

HDI's entire business for northern Germany – from Bremen to Northern Lower Saxony and Schleswig-Holstein to Mecklenburg-Western Pomerania – is handled in Sachsenstrasse on premises with a total area of around 6.500 m<sup>2</sup>. The prestigious office rooms appear bright and modern and impress the onlooker with their intelligent use of glass and interior design elements which skilfully relax the ambience and provide a pleasant working atmosphere. The interior concept is perfectly supported by ANKER's AREA STRUCTURE. The (tufted) grey (508) carpet tiles made of resourcesaving ECONYL® fibres blend homogeneously into the overall picture and strike a discreet and classy note with the corresponding feel-good factor.

## ANKER carpet

AERA STRUCTURE SYSTEM (colour 508), approx. 1,800 m<sup>2</sup>