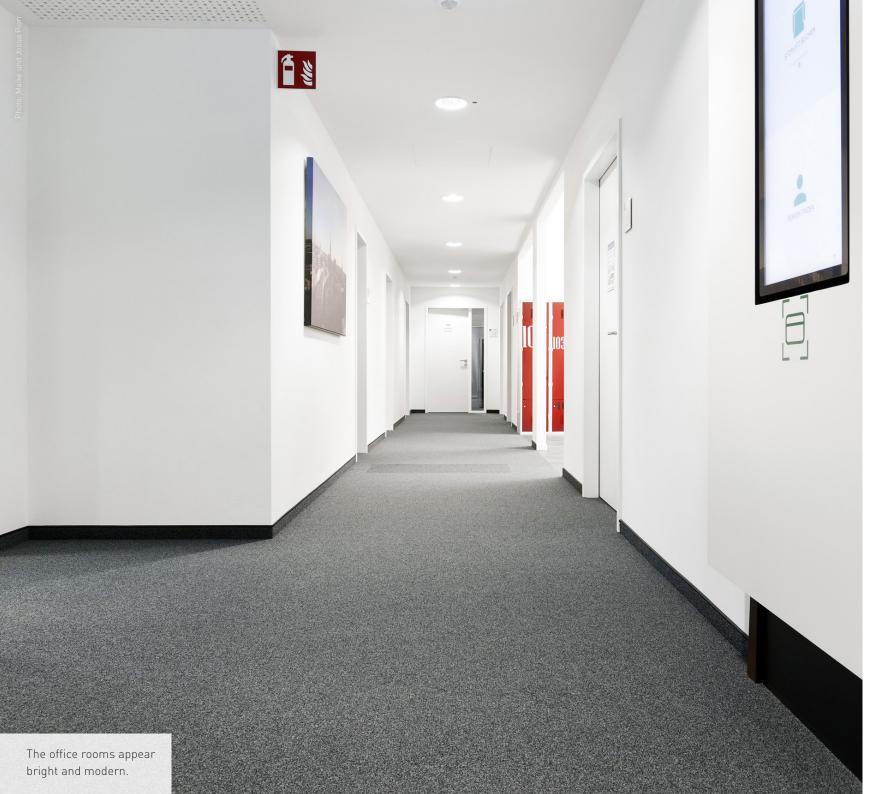

("Liability Insurance Association of German Industry"), is one of the leading insurers of large, industrial and mediumsized companies.

HDI's entire business for northern Germany – from Bremen to Northern Lower Saxony and Schleswig-Holstein to Mecklenburg-Western Pomerania – is handled in Sachsenstrasse on premises with a total area of around 6.500 m<sup>2</sup>. The prestigious office rooms appear bright and modern and impress the onlooker with their intelligent use of glass and interior design elements which skilfully relax the ambience and provide a pleasant working atmosphere. The interior concept is perfectly supported by ANKER's AREA STRUCTURE. The (tufted) grey (508) carpet tiles made of resourcesaving ECONYL® fibres blend homogeneously into the overall picture and strike a discreet and classy note with the corresponding feel-good factor.