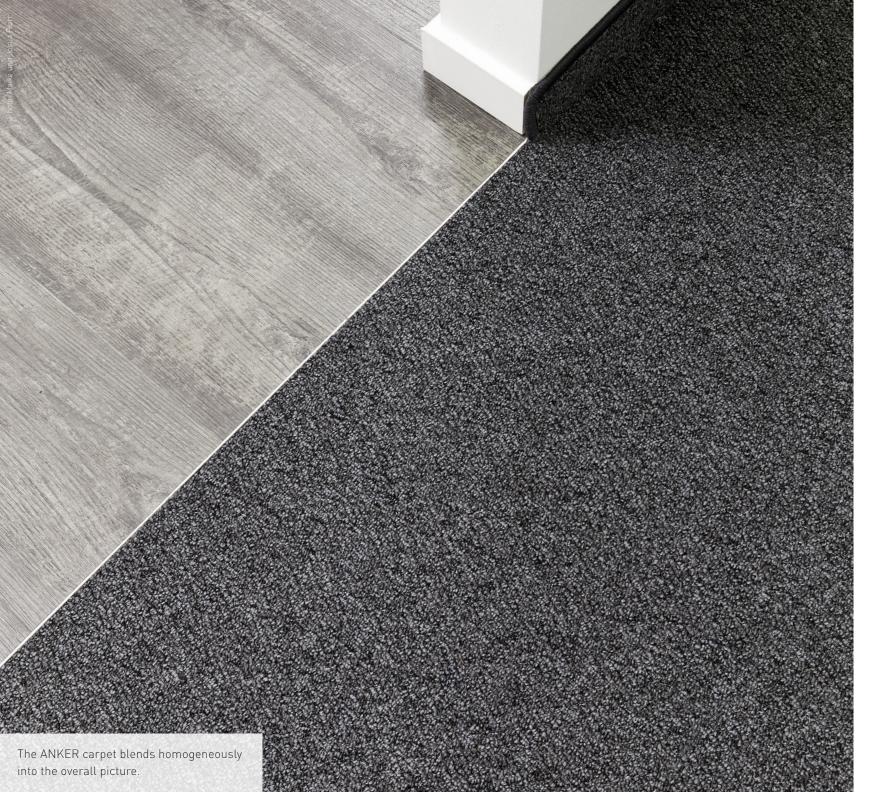

("Liability Insurance Association of German Industry"), is one of the leading insurers of large, industrial and mediumsized companies.

HDI's entire business for northern Germany – from Bremen to Northern Lower Saxony and Schleswig-Holstein to Mecklenburg-Western Pomerania – is handled in Sachsenstrasse on premises with a total area of around 6.500 m<sup>2</sup>. The prestigious office rooms appear bright and modern and impress the onlooker with their intelligent use of glass and interior design elements which skilfully relax the ambience and provide a pleasant working atmosphere. The interior concept is perfectly supported by ANKER's AREA STRUCTURE. The (tufted) grey (508) carpet tiles made of resourcesaving ECONYL® fibres blend homogeneously into the overall picture and strike a discreet and classy note with the corresponding feel-good factor.