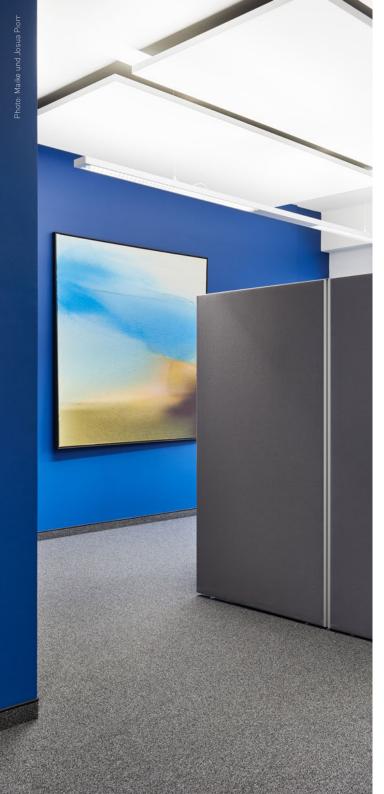

("Liability Insurance Association of German Industry"), is one of the leading insurers of large, industrial and mediumsized companies.

HDI's entire business for northern Germany – from Bremen to Northern Lower Saxony and Schleswig-Holstein to Mecklenburg-Western Pomerania – is handled in Sachsenstrasse on premises with a total area of around 6.500 m<sup>2</sup>. The prestigious office rooms appear bright and modern and impress the onlooker with their intelligent use of glass and interior design elements which skilfully relax the ambience and provide a pleasant working atmosphere. The interior concept is perfectly supported by ANKER's AREA STRUCTURE. The (tufted) grey (508) carpet tiles made of resourcesaving ECONYL® fibres blend homogeneously into the overall picture and strike a discreet and classy note with the corresponding feel-good factor.

Objekct telegram

HDI Global SE, Hamburg

Building area

6,500 m<sup>2</sup>

Builder

HDI Global SE, Hamburg

ANKER carpet

AERA STRUCTURE SYSTEM (colour 508), approx. 1,800 m<sup>2</sup>