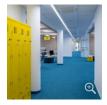

Not far from the Spree is the Treptow-Köpenick Jobcentre, which is responsible for this district and offers visitors a pleasant surprise as soon as they step through its doors. Instead of the typical appearance of a bureaucratic office, commonly dull-grey, colourless and functional, here you will find an atmos-

phere that wins you over with its friendly, innovative interior design.

A perfect combination of natural-looking wall and ceiling materials and skilfully deployed coloured accents in yellow and various shades of blue was applied over approximately 10,000 m². Perfectly integrated into the spacious scenery as a carpet tile in subtle, elegant blue (colour 401) PEP by ANKER provides the right contrast to the interior and to the interior design, perfectly underscoring the modern character of the spacious premises.