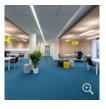

phere that wins you over with its friendly, innovative interior design.

A perfect combination of natural-looking wall and ceiling materials and skilfully deployed coloured accents in yellow and various shades of blue was applied over approximately 10,000 m². Perfectly integrated into the spacious scenery as a carpet tile in subtle, elegant blue (colour 401) PEP by ANKER provides the right contrast to the interior and to the interior design, perfectly underscoring the modern character of the spacious premises.