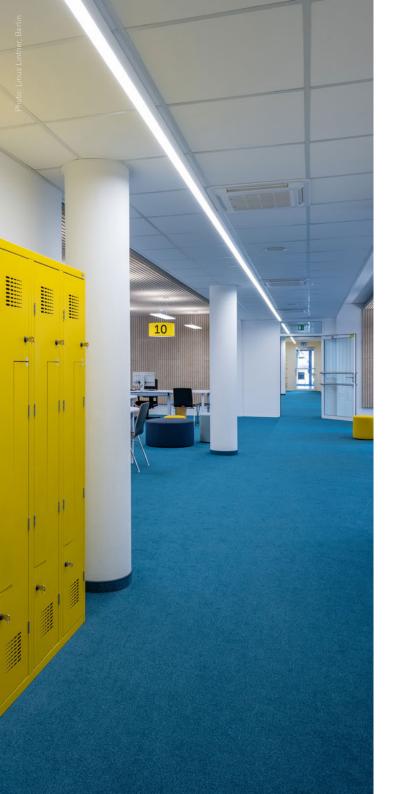

Not far from the Spree is the Treptow-Köpenick Jobcentre, which is responsible for this district and offers visitors a pleasant surprise as soon as they step through its doors. Instead of the typical appearance of a bureaucratic office, commonly dull-grey, colourless and functional, here you will find an atmos-

phere that wins you over with its friendly, innovative interior design.

A perfect combination of natural-looking wall and ceiling materials and skilfully deployed coloured accents in yellow and various shades of blue was applied over approximately 10,000 m². Perfectly integrated into the spacious scenery as a carpet tile in subtle, elegant blue (colour 401) PEP by ANKER provides the right contrast to the interior and to the interior design, perfectly underscoring the modern character of the spacious premises.