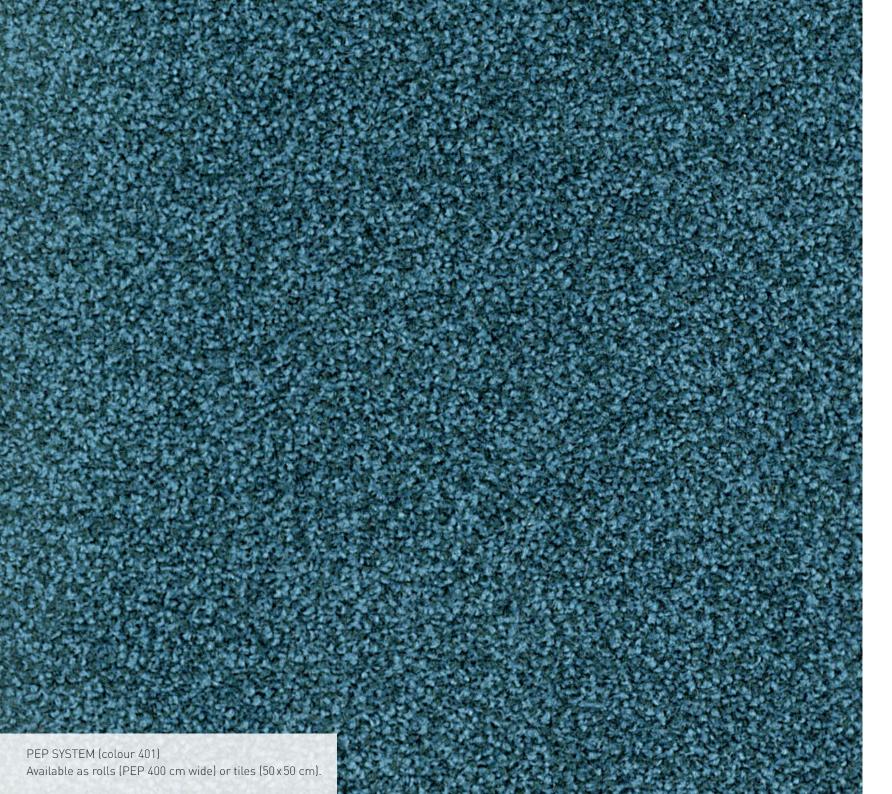

phere that wins you over with its friendly, innovative interior design.

A perfect combination of natural-looking wall and ceiling materials and skilfully deployed coloured accents in yellow and various shades of blue was applied over approximately 10,000 m². Perfectly integrated into the spacious scenery as a carpet tile in subtle, elegant blue (colour 401) PEP by ANKER provides the right contrast to the interior and to the interior design, perfectly underscoring the modern character of the spacious premises.

# ANKER carpet

Jobcenter, Berlin Treptow-Köpenick

**Building area** 

10,000 m<sup>2</sup>

Interior designer

Iondesign GmbH, Berlin

ANKER carpet

PEP SYSTEM (colour 401), approx. 550 m<sup>2</sup>