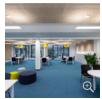

Not far from the Spree is the Treptow-Köpenick Jobcentre, which is responsible for this district and offers visitors a pleasant surprise as soon as they step through its doors. Instead of the typical appearance of a bureaucratic office, commonly dull-grey, colourless and functional, here you will find an atmos-

phere that wins you over with its friendly, innovative interior design.

A perfect combination of natural-looking wall and ceiling materials and skilfully deployed coloured accents in yellow and various shades of blue was applied over approximately 10,000 m². Perfectly integrated into the spacious scenery as a carpet tile in subtle, elegant blue (colour 401) PEP by ANKER provides the right contrast to the interior and to the interior design, perfectly underscoring the modern character of the spacious premises.