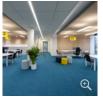

Not far from the Spree is the Treptow-Köpenick Jobcentre, which is responsible for this district and offers visitors a pleasant surprise as soon as they step through its doors. Instead of the typical appearance of a bureaucratic office, commonly dull-grey, colourless and functional, here you will find an atmos-

phere that wins you over with its friendly, innovative interior design.

A perfect combination of natural-looking wall and ceiling materials and skilfully deployed coloured accents in yellow and various shades of blue was applied over approximately 10,000 m². Perfectly integrated into the spacious scenery as a carpet tile in subtle, elegant blue (colour 401) PEP by ANKER provides the right contrast to the interior and to the interior design, perfectly underscoring the modern character of the spacious premises.