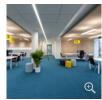

Not far from the Spree is the Treptow-Köpenick Jobcentre, which is responsible for this district and offers visitors a pleasant surprise as soon as they step through its doors. Instead of the typical appearance of a bureaucratic office, commonly dull-grey, colourless and functional, here you will find an atmos-

phere that wins you over with its friendly, innovative interior design.

A perfect combination of natural-looking wall and ceiling materials and skilfully deployed coloured accents in yellow and various shades of blue was applied over approximately 10,000 m². Perfectly integrated into the spacious scenery as a carpet tile in subtle, elegant blue (colour 401) PEP by ANKER provides the right contrast to the interior and to the interior design, perfectly underscoring the modern character of the spacious premises.