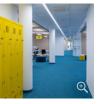

Not far from the Spree is the Treptow-Köpenick Jobcentre, which is responsible for this district and offers visitors a pleasant surprise as soon as they step through its doors. Instead of the typical appearance of a bureaucratic office, commonly dull-grey, colourless and functional, here you will find an atmos-

phere that wins you over with its friendly, innovative interior design.

A perfect combination of natural-looking wall and ceiling materials and skilfully deployed coloured accents in yellow and various shades of blue was applied over approximately 10,000 m². Perfectly integrated into the spacious scenery as a carpet tile in subtle, elegant blue (colour 401) PEP by ANKER provides the right contrast to the interior and to the interior design, perfectly underscoring the modern character of the spacious premises.