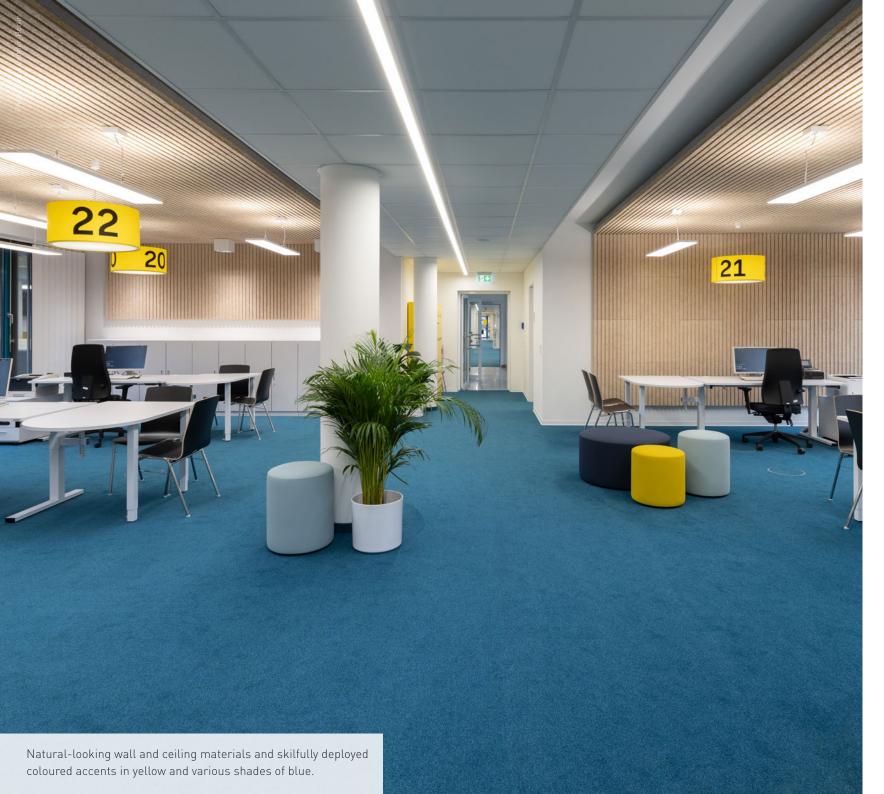

Not far from the Spree is the Treptow-Köpenick Jobcentre, which is responsible for this district and offers visitors a pleasant surprise as soon as they step through its doors. Instead of the typical appearance of a bureaucratic office, commonly dull-grey, colourless and functional, here you will find an atmos-

phere that wins you over with its friendly, innovative interior design.

A perfect combination of natural-looking wall and ceiling materials and skilfully deployed coloured accents in yellow and various shades of blue was applied over approximately 10,000 m². Perfectly integrated into the spacious scenery as a carpet tile in subtle, elegant blue (colour 401) PEP by ANKER provides the right contrast to the interior and to the interior design, perfectly underscoring the modern character of the spacious premises.