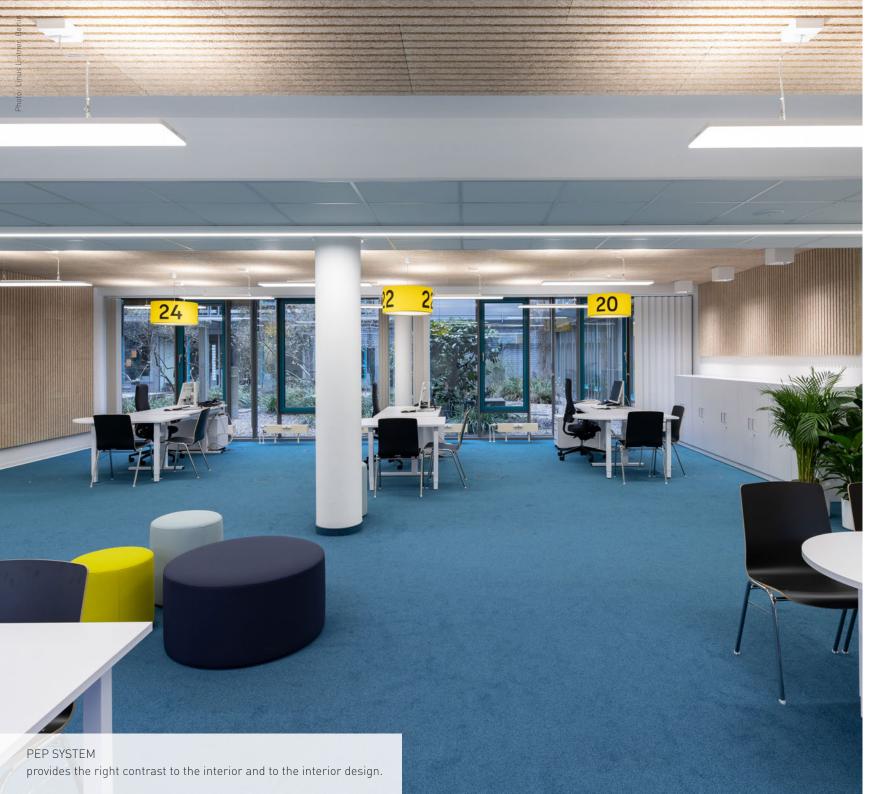

Not far from the Spree is the Treptow-Köpenick Jobcentre, which is responsible for this district and offers visitors a pleasant surprise as soon as they step through its doors. Instead of the typical appearance of a bureaucratic office, commonly dull-grey, colourless and functional, here you will find an atmos-

phere that wins you over with its friendly, innovative interior design.

A perfect combination of natural-looking wall and ceiling materials and skilfully deployed coloured accents in yellow and various shades of blue was applied over approximately 10,000 m². Perfectly integrated into the spacious scenery as a carpet tile in subtle, elegant blue (colour 401) PEP by ANKER provides the right contrast to the interior and to the interior design, perfectly underscoring the modern character of the spacious premises.