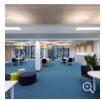

phere that wins you over with its friendly, innovative interior design.

A perfect combination of natural-looking wall and ceiling materials and skilfully deployed coloured accents in yellow and various shades of blue was applied over approximately 10,000 m². Perfectly integrated into the spacious scenery as a carpet tile in subtle, elegant blue (colour 401) PEP by ANKER provides the right contrast to the interior and to the interior design, perfectly underscoring the modern character of the spacious premises.