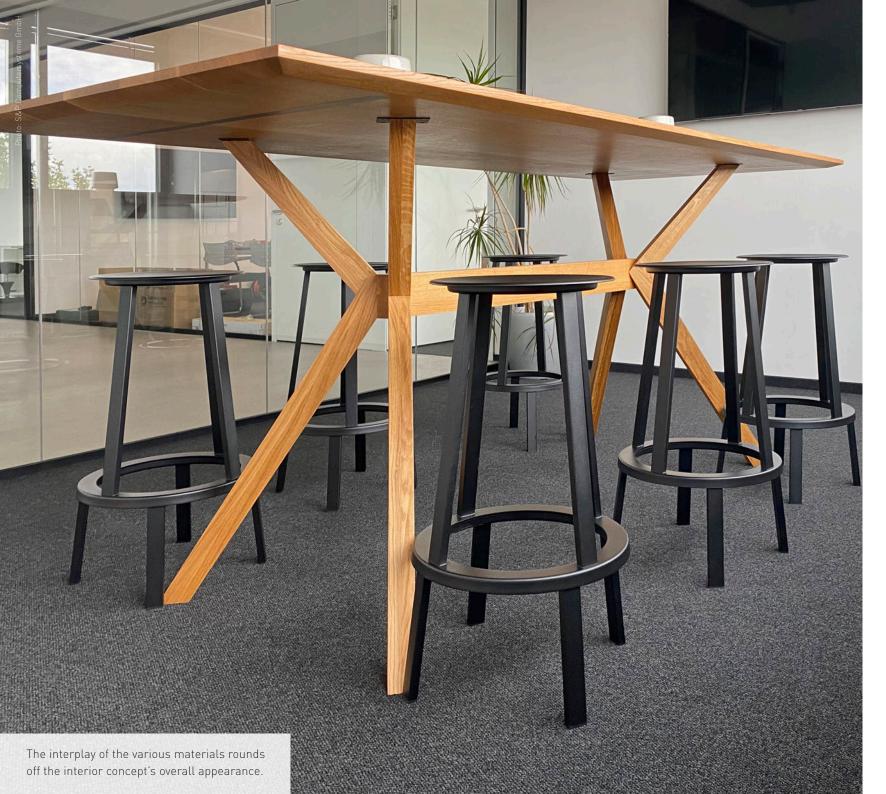

The IT specialist's headquarters is located in the Leinfelden-Echterdingen industrial park on Max-Lang-Strasse. Around 80 employees work here in modern, light-flooded offices spread over several levels of the building, which was constructed at the end of the 1970s. One of its most striking features is the successful contrast of light and dark, which is also reflected in the design of the wall and floor surfaces and in the choice of furniture. A perfect environment for AERA STRUCTURE from ANKER, which blends in perfectly with the interior design. The tufted carpet's luxurious shades of grey (colour no. 902) elegantly accentuate the interplay of the different materials and skilfully rounds off the interior concept's overall design, which S&P developed.

#### Interior concept

S&P Computersysteme GmbH in cooperation with DY-Architekten

ANKER carpet AERA STRUCTURE (colour 902),

approx. 1,150 m<sup>2</sup>

Successful contrast of light and dark, which is also reflected in the design of the wall and floor surfaces.