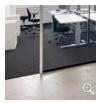

The IT specialist's headquarters is located in the Leinfelden-Echterdingen industrial park on Max-Lang-Strasse. Around 80 employees work here in modern, light-flooded offices spread over several levels of the building, which was constructed at the end of the 1970s. One of its most striking features is the successful contrast of light and dark, which is also reflected in the design of the wall and floor surfaces and in the choice of furniture. A perfect environment for AERA STRUCTURE from ANKER, which blends in perfectly with the interior design. The tufted carpet's luxurious shades of grey (colour no. 902) elegantly accentuate the interplay of the different materials and skilfully rounds off the interior concept's overall design, which S&P developed.

#### Interior concept

S&P Computersysteme GmbH in cooperation with DY-Architekten

ANKER carpet AERA STRUCTURE (colour 902),

approx. 1,150 m<sup>2</sup>

Successful contrast of light and dark, which is also reflected in the design of the wall and floor surfaces.