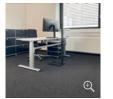

The IT specialist's headquarters is located in the Leinfelden-Echterdingen industrial park on Max-Lang-Strasse. Around 80 employees work here in modern, light-flooded offices spread over several levels of the building, which was constructed at the end of the 1970s. One of its most striking features is the successful contrast of light and dark, which is also reflected in the design of the wall and floor surfaces and in the choice of furniture. A perfect environment for AERA STRUCTURE from ANKER, which blends in perfectly with the interior design. The tufted carpet's luxurious shades of grey (colour no. 902) elegantly accentuate the interplay of the different materials and skilfully rounds off the interior concept's overall design, which S&P developed.

AERA STRUCTURE integrates perfectly into S&P Computersysteme GmbH's interior design.

Object telegram

S&P Computersysteme GmbH, Leinfelden-Echterdingen

**Building area** approx. 1,050 m<sup>2</sup>

**Interior concept** S&P Computersysteme GmbH in cooperation with DY-Architekten