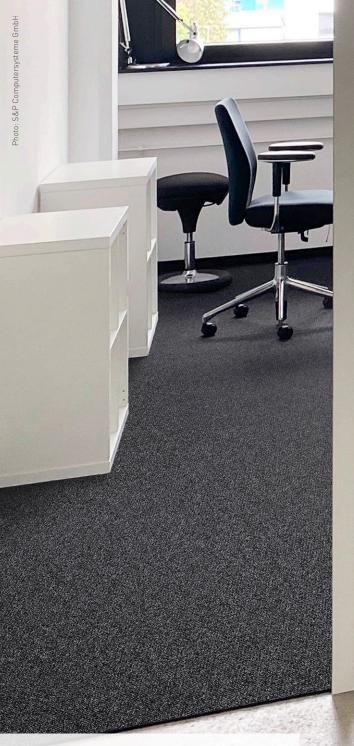

The IT specialist's headquarters is located in the Leinfelden-Echterdingen industrial park on Max-Lang-Strasse. Around 80 employees work here in modern, light-flooded offices spread over several levels of the building, which was constructed at the end of the 1970s. One of its most striking features is the successful contrast of light and dark, which is also reflected in the design of the wall and floor surfaces and in the choice of furniture. A perfect environment for AERA STRUCTURE from ANKER, which blends in perfectly with the interior design. The tufted carpet's luxurious shades of grey (colour no. 902) elegantly accentuate the interplay of the different materials and skilfully rounds off the interior concept's overall design, which S&P developed.

#### Interior concept

S&P Computersysteme GmbH in cooperation with DY-Architekten

ANKER carpet AERA STRUCTURE (colour 902),

approx. 1,150 m<sup>2</sup>

Successful contrast of light and dark, which is also reflected in the design of the wall and floor surfaces.

AERA STRUCTURE integrates perfectly into S&P Computersysteme GmbH's interior design.

Object telegram

S&P Computersysteme GmbH, Leinfelden-Echterdingen

**Building area** approx. 1,050 m<sup>2</sup>

**Interior concept** S&P Computersysteme GmbH in cooperation with DY-Architekten