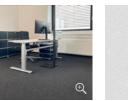

The IT specialist's headquarters is located in the Leinfelden-Echterdingen industrial park on Max-Lang-Strasse. Around 80 employees work here in modern, light-flooded offices spread over several levels of the building, which was constructed at the end of the 1970s. One of its most striking features is the successful contrast of light and dark, which is also reflected in the design of the wall and floor surfaces and in the choice of furniture. A perfect environment for AERA STRUCTURE from ANKER, which blends in perfectly with the interior design. The tufted carpet's luxurious shades of grey (colour no. 902) elegantly accentuate the interplay of the different materials and skilfully rounds off the interior concept's overall design, which S&P developed.

AERA STRUCTURE integrates perfectly into S&P Computersysteme GmbH's interior design.

Object telegram

S&P Computersysteme GmbH, Leinfelden-Echterdingen

**Building area** approx. 1,050 m<sup>2</sup>

**Interior concept** S&P Computersysteme GmbH in cooperation with DY-Architekten