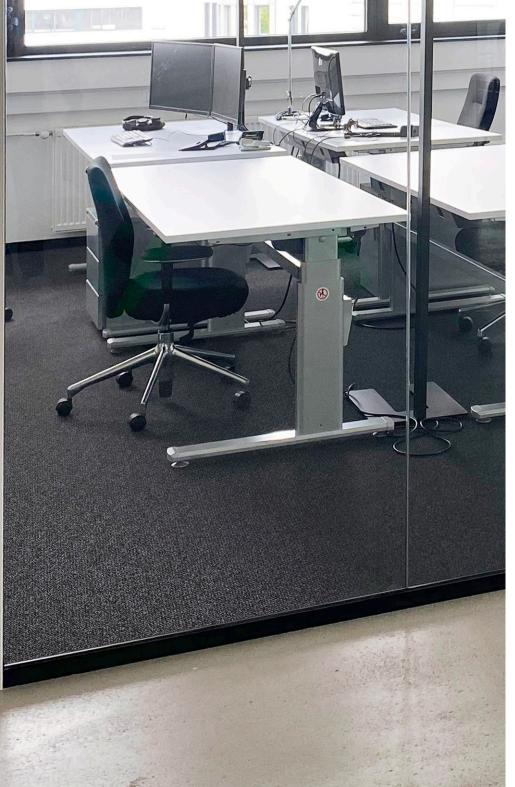

The IT specialist's headquarters is located in the Leinfelden-Echterdingen industrial park on Max-Lang-Strasse. Around 80 employees work here in modern, light-flooded offices spread over several levels of the building, which was constructed at the end of the 1970s. One of its most striking features is the successful contrast of light and dark, which is also reflected in the design of the wall and floor surfaces and in the choice of furniture. A perfect environment for AERA STRUCTURE from ANKER, which blends in perfectly with the interior design. The tufted carpet's luxurious shades of grey (colour no. 902) elegantly accentuate the interplay of the different materials and skilfully rounds off the interior concept's overall design, which S&P developed.

#### Interior concept

S&P Computersysteme GmbH in cooperation with DY-Architekten

ANKER carpet AERA STRUCTURE (colour 902),

approx. 1,150 m<sup>2</sup>

Successful contrast of light and dark, which is also reflected in the design of the wall and floor surfaces.

AERA STRUCTURE integrates perfectly into S&P Computersysteme GmbH's interior design.

Object telegram

S&P Computersysteme GmbH, Leinfelden-Echterdingen

**Building area** approx. 1,050 m<sup>2</sup>

**Interior concept** S&P Computersysteme GmbH in cooperation with DY-Architekten