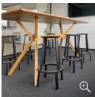

The IT specialist's headquarters is located in the Leinfelden-Echterdingen industrial park on Max-Lang-Strasse. Around 80 employees work here in modern, light-flooded offices spread over several levels of the building, which was constructed at the end of the 1970s. One of its most striking features is the successful contrast of light and dark, which is also reflected in the design of the wall and floor surfaces and in the choice of furniture. A perfect environment for AERA STRUCTURE from ANKER, which blends in perfectly with the interior design. The tufted carpet's luxurious shades of grey (colour no. 902) elegantly accentuate the interplay of the different materials and skilfully rounds off the interior concept's overall design, which S&P developed.

AERA STRUCTURE integrates perfectly into S&P Computersysteme GmbH's interior design.

Object telegram

S&P Computersysteme GmbH, Leinfelden-Echterdingen

**Building area** approx. 1,050 m<sup>2</sup>

**Interior concept** S&P Computersysteme GmbH in cooperation with DY-Architekten