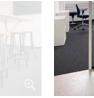

The IT specialist's headquarters is located in the Leinfelden-Echterdingen industrial park on Max-Lang-Strasse. Around 80 employees work here in modern, light-flooded offices spread over several levels of the building, which was constructed at the end of the 1970s. One of its most striking features is the successful contrast of light and dark, which is also reflected in the design of the wall and floor surfaces and in the choice of furniture. A perfect environment for AERA STRUCTURE from ANKER, which blends in perfectly with the interior design. The tufted carpet's luxurious shades of grey (colour no. 902) elegantly accentuate the interplay of the different materials and skilfully rounds off the interior concept's overall design, which S&P developed.

#### Interior concept

S&P Computersysteme GmbH in cooperation with DY-Architekten

ANKER carpet AERA STRUCTURE (colour 902),

approx. 1,150 m<sup>2</sup>

Successful contrast of light and dark, which is also reflected in the design of the wall and floor surfaces.