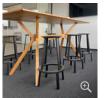

The IT specialist's headquarters is located in the Leinfelden-Echterdingen industrial park on Max-Lang-Strasse. Around 80 employees work here in modern, light-flooded offices spread over several levels of the building, which was constructed at the end of the 1970s. One of its most striking features is the successful contrast of light and dark, which is also reflected in the design of the wall and floor surfaces and in the choice of furniture. A perfect environment for AERA STRUCTURE from ANKER, which blends in perfectly with the interior design. The tufted carpet's luxurious shades of grey (colour no. 902) elegantly accentuate the interplay of the different materials and skilfully rounds off the interior concept's overall design, which S&P developed.

AERA STRUCTURE integrates perfectly into S&P Computersysteme GmbH's interior design.

Object telegram

S&P Computersysteme GmbH, Leinfelden-Echterdingen

**Building area** approx. 1,050 m<sup>2</sup>

**Interior concept** S&P Computersysteme GmbH in cooperation with DY-Architekten