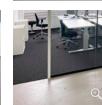

The IT specialist's headquarters is located in the Leinfelden-Echterdingen industrial park on Max-Lang-Strasse. Around 80 employees work here in modern, light-flooded offices spread over several levels of the building, which was constructed at the end of the 1970s. One of its most striking features is the successful contrast of light and dark, which is also reflected in the design of the wall and floor surfaces and in the choice of furniture. A perfect environment for AERA STRUCTURE from ANKER, which blends in perfectly with the interior design. The tufted carpet's luxurious shades of grey (colour no. 902) elegantly accentuate the interplay of the different materials and skilfully rounds off the interior concept's overall design, which S&P developed.

AERA STRUCTURE integrates perfectly into S&P Computersysteme GmbH's interior design.

Object telegram

S&P Computersysteme GmbH, Leinfelden-Echterdingen

**Building area** approx. 1,050 m<sup>2</sup>

**Interior concept** S&P Computersysteme GmbH in cooperation with DY-Architekten