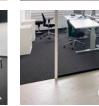

The IT specialist's headquarters is located in the Leinfelden-Echterdingen industrial park on Max-Lang-Strasse. Around 80 employees work here in modern, light-flooded offices spread over several levels of the building, which was constructed at the end of the 1970s. One of its most striking features is the successful contrast of light and dark, which is also reflected in the design of the wall and floor surfaces and in the choice of furniture. A perfect environment for AERA STRUCTURE from ANKER, which blends in perfectly with the interior design. The tufted carpet's luxurious shades of grey (colour no. 902) elegantly accentuate the interplay of the different materials and skilfully rounds off the interior concept's overall design, which S&P developed.

AERA STRUCTURE integrates perfectly into S&P Computersysteme GmbH's interior design.

Object telegram

S&P Computersysteme GmbH, Leinfelden-Echterdingen

**Building area** approx. 1,050 m<sup>2</sup>

**Interior concept** S&P Computersysteme GmbH in cooperation with DY-Architekten