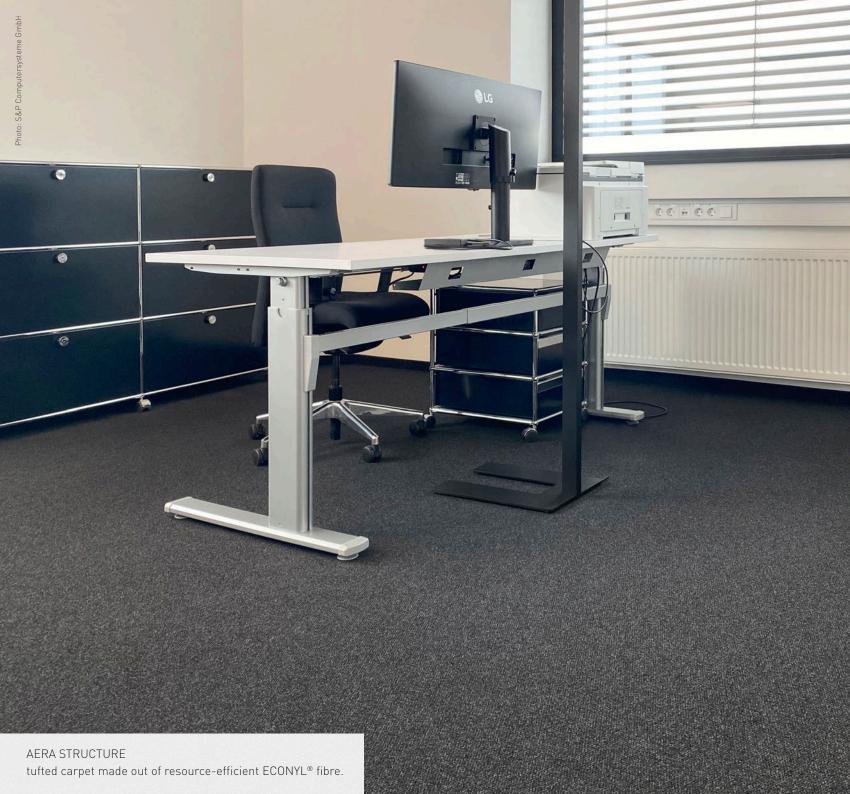

The IT specialist's headquarters is located in the Leinfelden-Echterdingen industrial park on Max-Lang-Strasse. Around 80 employees work here in modern, light-flooded offices spread over several levels of the building, which was constructed at the end of the 1970s. One of its most striking features is the successful contrast of light and dark, which is also reflected in the design of the wall and floor surfaces and in the choice of furniture. A perfect environment for AERA STRUCTURE from ANKER, which blends in perfectly with the interior design. The tufted carpet's luxurious shades of grey (colour no. 902) elegantly accentuate the interplay of the different materials and skilfully rounds off the interior concept's overall design, which S&P developed.

#### Interior concept

S&P Computersysteme GmbH in cooperation with DY-Architekten

ANKER carpet AERA STRUCTURE (colour 902),

approx. 1,150 m<sup>2</sup>

Successful contrast of light and dark, which is also reflected in the design of the wall and floor surfaces.

AERA STRUCTURE integrates perfectly into S&P Computersysteme GmbH's interior design.

Object telegram

S&P Computersysteme GmbH, Leinfelden-Echterdingen

**Building area** approx. 1,050 m<sup>2</sup>

**Interior concept** S&P Computersysteme GmbH in cooperation with DY-Architekten