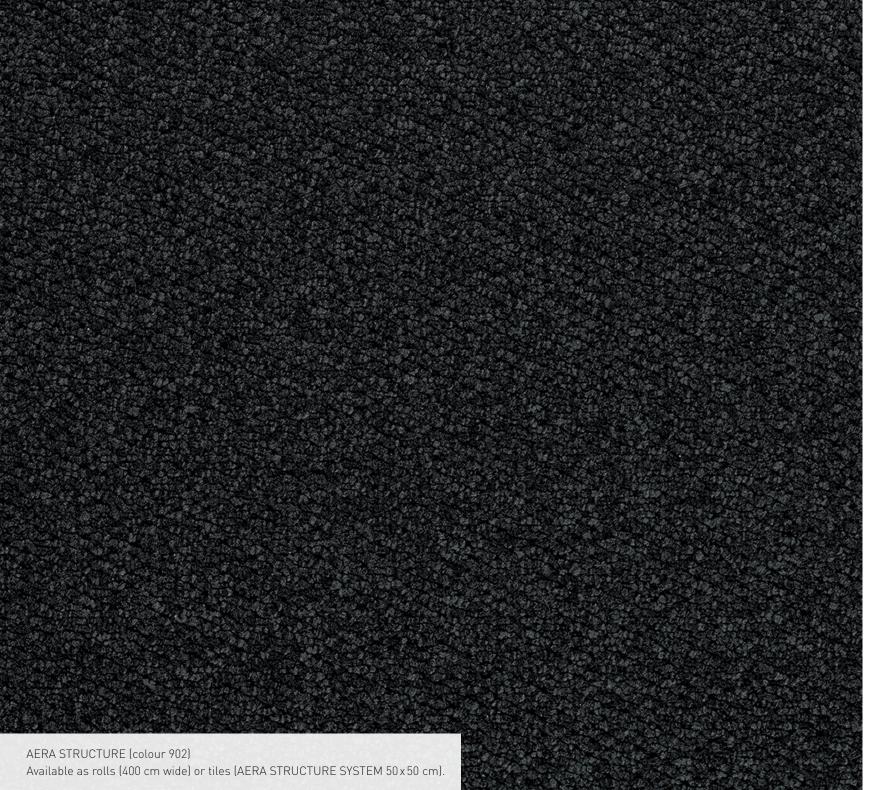

The IT specialist's headquarters is located in the Leinfelden-Echterdingen industrial park on Max-Lang-Strasse. Around 80 employees work here in modern, light-flooded offices spread over several levels of the building, which was constructed at the end of the 1970s. One of its most striking features is the successful contrast of light and dark, which is also reflected in the design of the wall and floor surfaces and in the choice of furniture. A perfect environment for AERA STRUCTURE from ANKER, which blends in perfectly with the interior design. The tufted carpet's luxurious shades of grey (colour no. 902) elegantly accentuate the interplay of the different materials and skilfully rounds off the interior concept's overall design, which S&P developed.

#### Interior concept

S&P Computersysteme GmbH in cooperation with DY-Architekten

ANKER carpet AERA STRUCTURE (colour 902),

approx. 1,150 m<sup>2</sup>

Successful contrast of light and dark, which is also reflected in the design of the wall and floor surfaces.