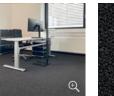

The IT specialist's headquarters is located in the Leinfelden-Echterdingen industrial park on Max-Lang-Strasse. Around 80 employees work here in modern, light-flooded offices spread over several levels of the building, which was constructed at the end of the 1970s. One of its most striking features is the successful contrast of light and dark, which is also reflected in the design of the wall and floor surfaces and in the choice of furniture. A perfect environment for AERA STRUCTURE from ANKER, which blends in perfectly with the interior design. The tufted carpet's luxurious shades of grey (colour no. 902) elegantly accentuate the interplay of the different materials and skilfully rounds off the interior concept's overall design, which S&P developed.

#### Interior concept

S&P Computersysteme GmbH in cooperation with DY-Architekten

ANKER carpet AERA STRUCTURE (colour 902),

approx. 1,150 m<sup>2</sup>

Successful contrast of light and dark, which is also reflected in the design of the wall and floor surfaces.