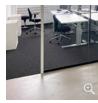

The IT specialist's headquarters is located in the Leinfelden-Echterdingen industrial park on Max-Lang-Strasse. Around 80 employees work here in modern, light-flooded offices spread over several levels of the building, which was constructed at the end of the 1970s. One of its most striking features is the successful contrast of light and dark, which is also reflected in the design of the wall and floor surfaces and in the choice of furniture. A perfect environment for AERA STRUCTURE from ANKER, which blends in perfectly with the interior design. The tufted carpet's luxurious shades of grey (colour no. 902) elegantly accentuate the interplay of the different materials and skilfully rounds off the interior concept's overall design, which S&P developed.

AERA STRUCTURE integrates perfectly into S&P Computersysteme GmbH's interior design.

Object telegram

S&P Computersysteme GmbH, Leinfelden-Echterdingen

**Building area** approx. 1,050 m<sup>2</sup>

**Interior concept** S&P Computersysteme GmbH in cooperation with DY-Architekten