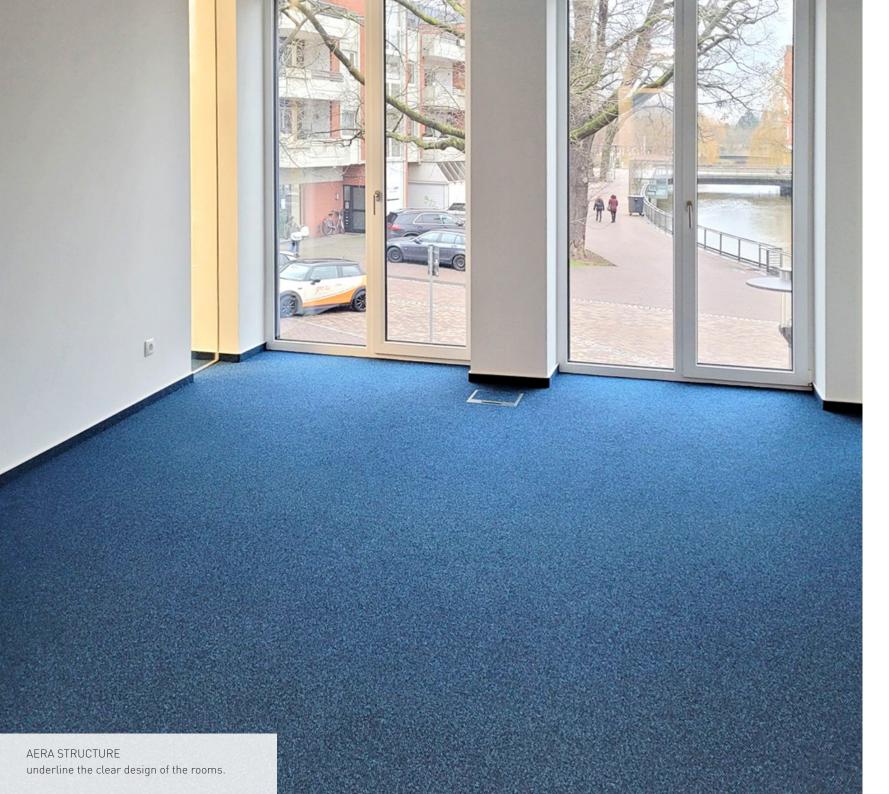

The choice fell on AERA STRUCTURE. a tufted carpet that not only impresses with its elegant look, but also with its durability and maximum longevity. The discreet blue (colour 303) blends homogeneously into the overall picture and, thanks to the melanged loop pile look, provides unobtrusive accents that skilfully underline the clear design of the

#### ANKER carpet

AERA STRUCTURE (colour 303), 550 m<sup>2</sup>