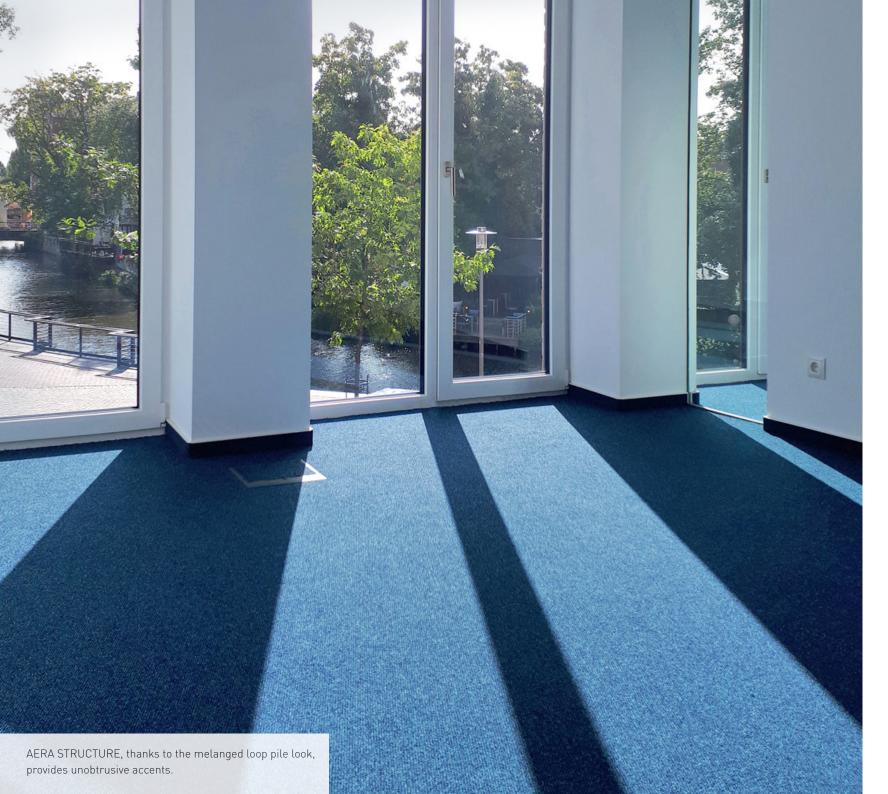

The choice fell on AERA STRUCTURE. a tufted carpet that not only impresses with its elegant look, but also with its durability and maximum longevity. The discreet blue (colour 303) blends homogeneously into the overall picture and, thanks to the melanged loop pile look, provides unobtrusive accents that skilfully underline the clear design of the

#### ANKER carpet

AERA STRUCTURE (colour 303), 550 m<sup>2</sup>