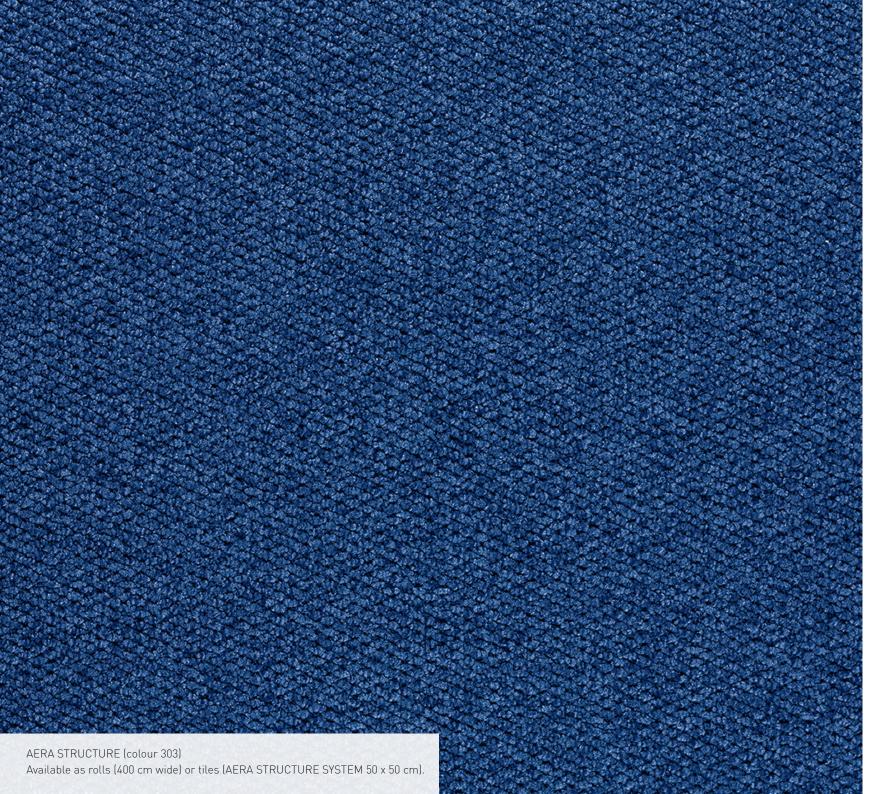

The choice fell on AERA STRUCTURE. a tufted carpet that not only impresses with its elegant look, but also with its durability and maximum longevity. The discreet blue (colour 303) blends homogeneously into the overall picture and, thanks to the melanged loop pile look, provides unobtrusive accents that skilfully underline the clear design of the

#### ANKER carpet

AERA STRUCTURE (colour 303), 550 m<sup>2</sup>