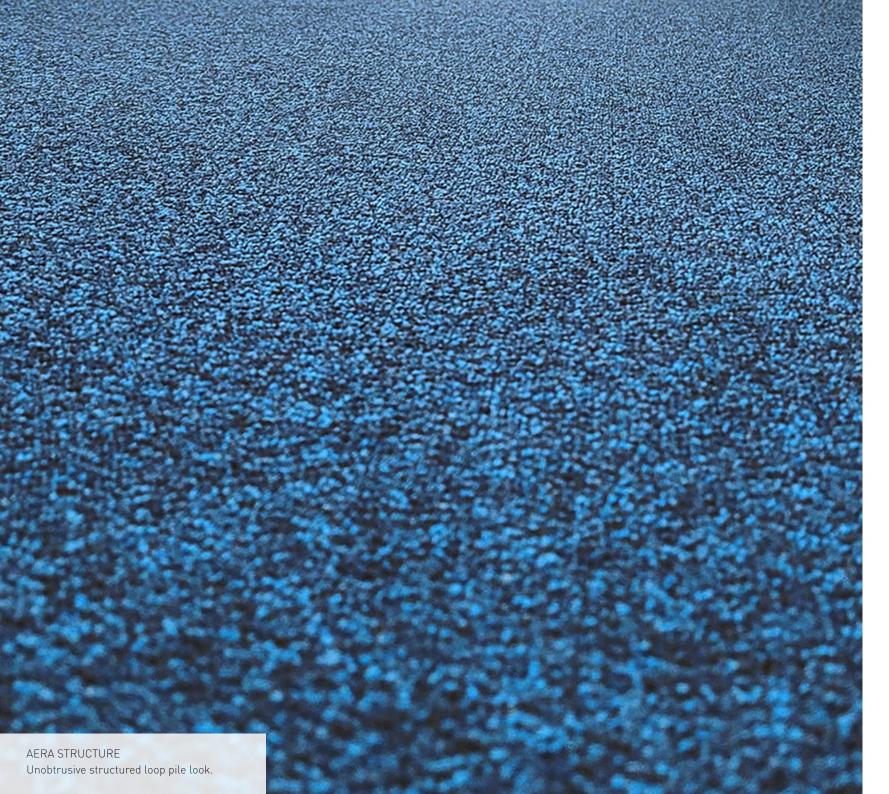

The choice fell on AERA STRUCTURE. a tufted carpet that not only impresses with its elegant look, but also with its durability and maximum longevity. The discreet blue (colour 303) blends homogeneously into the overall picture and, thanks to the melanged loop pile look, provides unobtrusive accents that skilfully underline the clear design of the

#### ANKER carpet

AERA STRUCTURE (colour 303), 550 m<sup>2</sup>