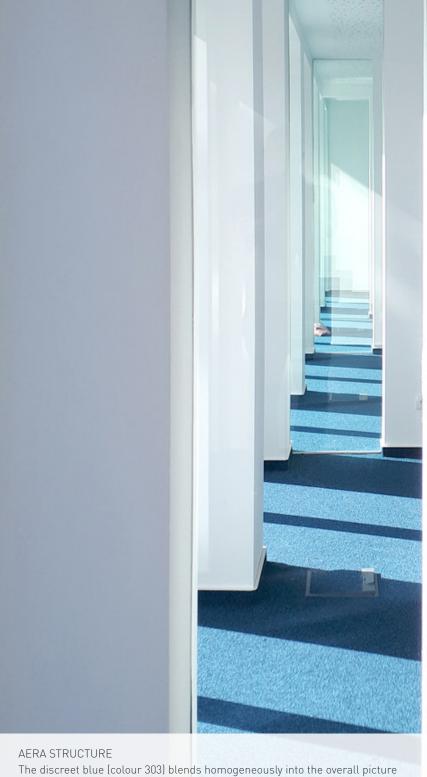

The choice fell on AERA STRUCTURE. a tufted carpet that not only impresses with its elegant look, but also with its durability and maximum longevity. The discreet blue (colour 303) blends homogeneously into the overall picture and, thanks to the melanged loop pile look, provides unobtrusive accents that skilfully underline the clear design of the

#### ANKER carpet

AERA STRUCTURE (colour 303), 550 m<sup>2</sup>